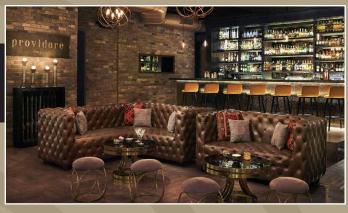

### **PROVIDORE**

Inspired by New York's 20s jazz era, Providore is a hidden world with an endless supply of crafted cocktails and curated experiences.

Best suited for

Social gatherings, celebrations, movie nights & live performances

**Area:** 1790 sq ft | **Capacity:** 30 - 70 guests