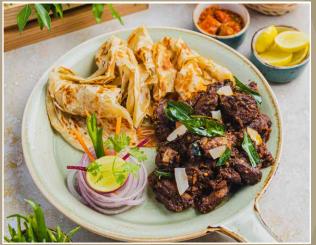

## CURATED CULINARY OFFERINGS

Food & beverage offerings at The Quorum feature
Modern European, Contemporary Indian, Pan Asian,
Middle Eastern, and other major cuisines. An extensive list of
old & new wines along with concoctions ranging from
pre-prohibition to modern cocktails set high standards
amongst even the most discerning guests.