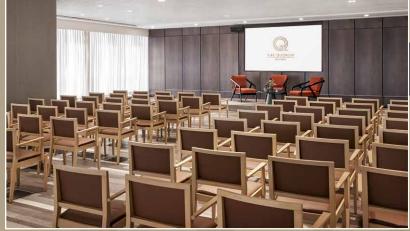

#### THE PARA·LLEL

A blank canvas, The Para•llel is a versatile event space with best-in-tech equipment with Café Reed serving as an exclusive pre-function area. A multi-cuisine menu and dedicated elevator access make this the perfect venue for a variety of events.

#### Best suited for

Corporate meetings, team building events, workshops, cocktail parties, high tea

**Area:** 2400 sq ft | **Capacity:** 30 - 100 guests with Café Reed as a pre-function space - 200 guests