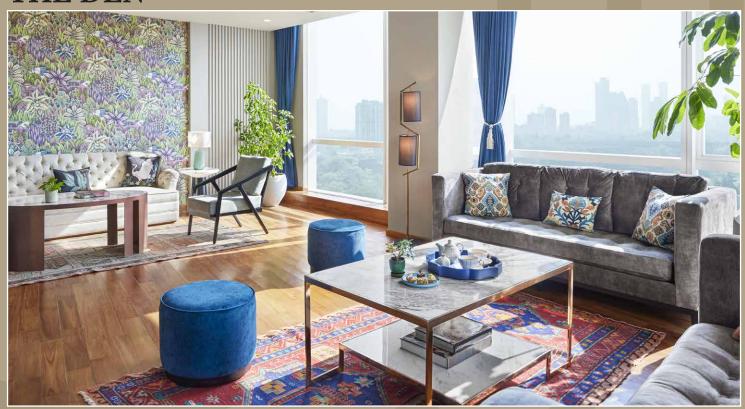

### THE DEN

With its floor to ceiling windows, The Den offers a setting with understated elegance and a private bar on request; perfect for intimate gatherings.

#### Best suited for

Small gatherings & social soirées

Capacity: 10 - 20 guests