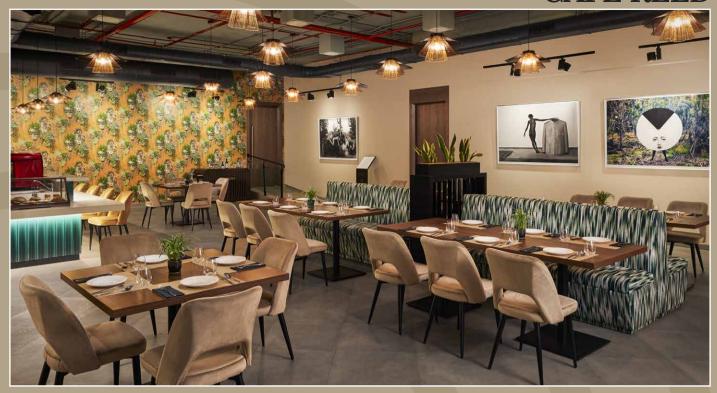

# CAFÉ REED

A collaborative space, Café Reed is the gateway to The Quorum giving you a peek into the world of The Q. With a global menu and dedicated elevator access, its transformation is limited only by your imagination.

#### Best suited for

Large gatherings, social soirées, celebrations, panel discussions & workshops

Area: 1485 sq ft | Capacity: 30 - 80 guests