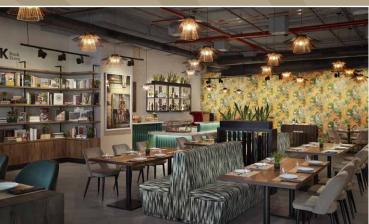

# CAFÉ REED

A collaborative space, Café Reed is the gateway to The Quorum giving you a peek into the world of The Q. With a global menu and dedicated elevator access, its transformation is limited only by your imagination.

#### Best suited for

Large gatherings, social soirées, celebrations, panel discussions & workshops

Area: 1485 sq ft | Capacity: 30 - 80 guests