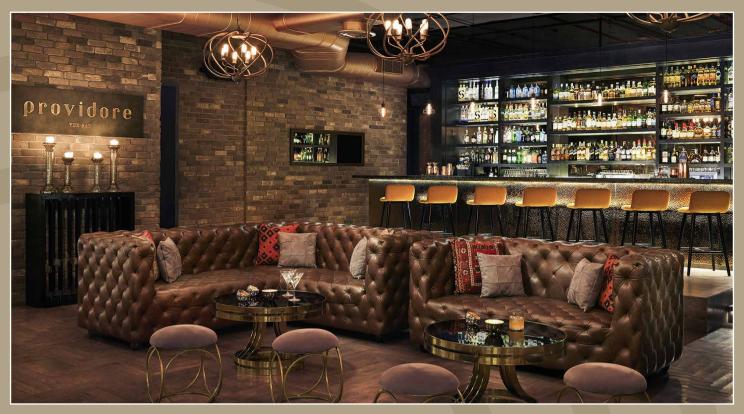

### **PROVIDORE**

Inspired by New York's 20s jazz era, Providore is a hidden world with an endless supply of crafted cocktails and curated experiences.

Best suited for

Social gatherings, celebrations, movie nights & live performances

**Area:** 1790 sq ft | **Capacity:** 30 - 70 guests